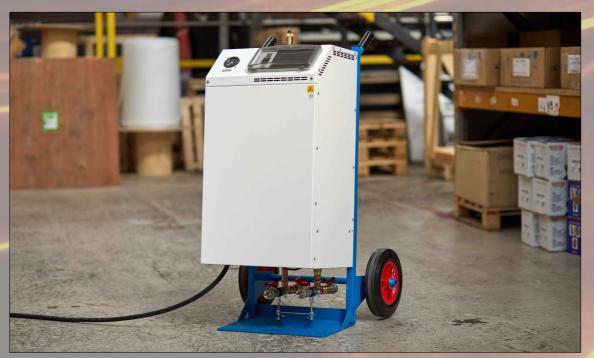

Fully portable electric boilers that deliver up to 36kW, these versatile hot water systems are equally at home as part of stand alone heating systems, or as back up during repairs or maintenance to a fixed system.

Housed in an all steel case these versatile boilers are built to withstand the rigours of regular site use and transportation and come ready to plug and play.

Also featuring a full suite of safety devises such as high and low pressure protection, over temperature protection and automatic air bleed valves the WB range also boast our two year warranty.

- Up to 36kW of fully portable heat
- Full steel construction
- Automatically scales up and down water temperature for screed drying; no need for site visits
- Easy to use touch screen to create and store programs
- Stores up to six programs
- Fully serviceable
- 🖌 UK built
  - Two year warranty