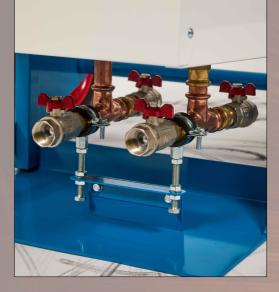

#### 'Attendance free screed drying'

| WB22/25                                      | WB36/25                                      |
|----------------------------------------------|----------------------------------------------|
| Heat Capacity 21kW                           | Heat Capacity 36kW                           |
| Supply 400V 32A 3 phase+neutral+earth        | Supply 400V 63A 3<br>phase+neutral+earth     |
| Max Current 30.5A                            | Max Current 53A                              |
| Water Flow Rate<br>26L/min (max)             | Water Flow Rate<br>27L/min (max)             |
| Weight Dry 64kg                              | Weight Dry 64kg                              |
| Weight Wet 79kg                              | Weight Wet 79kg                              |
| Noise (3m) <32dB                             | Noise (3m) <32dB                             |
| IP Rating IP20                               | IP Rating IP20                               |
| Max Operating Temp<br>35c +/- 3c             | Max Operating Temp<br>35c +/- 3c             |
| Maximum System<br>Capacity 160L              | Maximum System<br>Capacity 160L              |
| Dimensions<br>H/W/D1017x611x599mm            | Dimensions<br>H/W/D1017x611x599mm            |
| Water Temperature<br>Range 2°C to 80°C       | Water Temperature<br>Range 2°C to 80°C       |
| 10 litre expansion tank included as standard | 10 litre expansion tank included as standard |
| 3/4" BSPP Connections                        | 3/4" BSPP Connections                        |