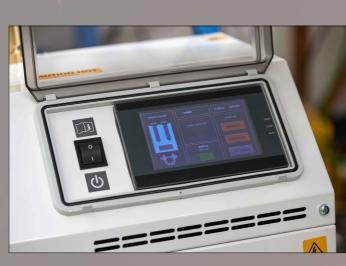

Great for underfloor heating systems and ideal for curing screed, where the simple to use touch screen allows users to easily tailor them to any application: Just set the temperatures and timeframe and let the unit scale up and down automatically as required. The controller can then store up to six different programs for future reference.

- Up to 36kW of fully portable heat
- Full steel construction
- Automatically scales up and down water temperature for screed drying; no need for site visits
- Easy to use touch screen to create and store programs
- Stores up to six programs
- Fully serviceable
- 🖌 UK built
  - Two year warranty