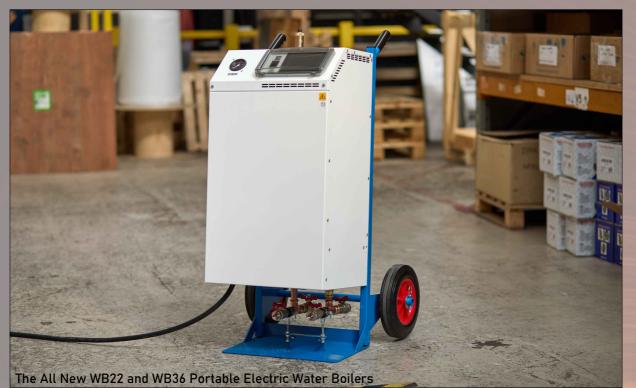

Fully portable electric boilers that deliver up to 36kW, these versatile hot water systems are equally at home as part of stand alone heating systems, or as back up during repairs or maintenance to a fixed system.

Housed in an all steel case these versatile boilers are built to withstand the rigours of regular site use and transportation and come ready to plug and play.

Also featuring a full suite of safety devises such as high and low pressure protection, over temperature protection and automatic air bleed valves the WB range also boast our two year warranty.

- Up to 36kW of fully portable heat
- Full steel construction
- Automatically scales up and down water temperature for screed drying; no need for site visits
- Easy to use touch screen to create and store programs
- Stores up to six programs
- Fully serviceable
- 🖌 UK built
  - Two year warranty